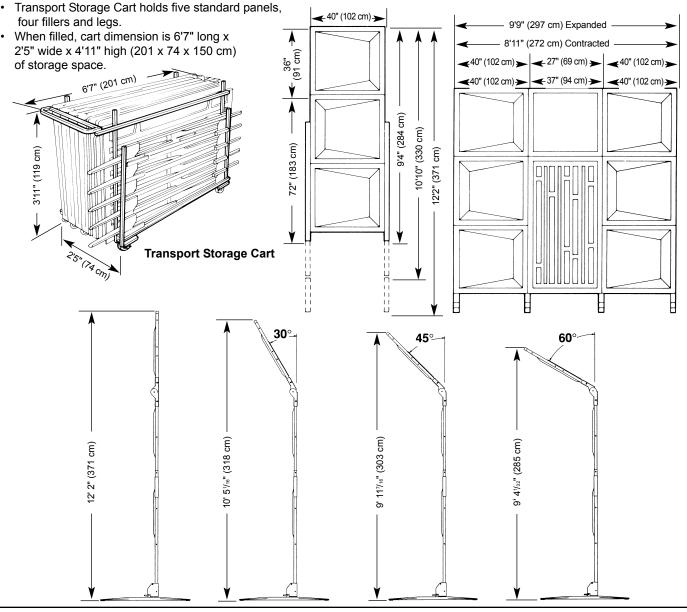

## Travelmaster<sup>™</sup> Portable Acoustical Shell<sup>Your Performance Partner</sup>

- Standard: L015 87 lbs. (39 kg) Filler: L035 20 lbs. (9 kg).
- · Panels are designed to control and reflect vocal and instrumental frequencies.
- Shell panels are constructed of contoured ABS plastic in oyster color.
- · Shell consists of standard panels with legs and filler panels.
- Shells can be adjusted from heights of: 9'4" to 12'2" (284cm to 371 cm).
- · Durable lightweight Travelmaster Shell units are easy to setup and compact to store. Ideal for traveling.
- Features adjustable canopy for fine tuning.
- Patented.
- · Environmental attributes and LEED compliance for this product can be found at
- www.wengercorp.com/GREEN or by contacting your Wenger representative.
- Five-year warranty.

## Travelmaster Shell Accessories

- Storage Cart
- 064A170 75 lbs (34 kg).